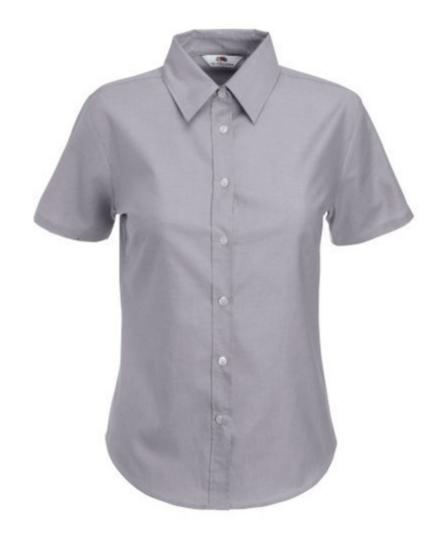

# FRUIT OF THE LOOM, LADIES SHORT SLEEVE OXFORD SHIRT, OXFORD GRAY, L

### **Basic informations**

Size: L

Package: 12 Length: 40 Width: 27 Height: 18

Size: L

Color: Oxford Grey

## **Specification**

Fruit of the Loom, Ladies Short Sleeve Oxford Shirt, women's oxford shirt, oxford gray, L. Women's casual shirt, intended for everyday business use, consisting of 70% cotton and 30% polyester, slightly waisted shirt, 130gm / m2, colored buttons shirting. Branding: embroidery, flex, flock